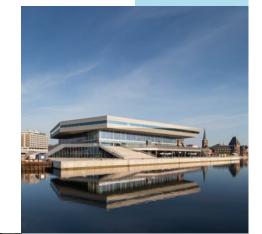

#### DOKK1, AARHUS, DENMARK

Automated public car park system with 972 parking spaces for the library and community center "DOKK1". Lödige's turn-key scope of works included system design, manufacturing and installation, controls and payment systems.