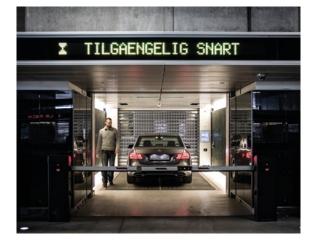

## CUBILE<sup>®</sup> – Robot-based technology

- Fastest and most efficient system
- 60+% space saving compared to conventional parking
- Highly reliable system with availability over 99%
- Minimal waiting time for the car to be retrieved
- Installs on concrete floor slabs or steel frames
- Suitable for retrofitting