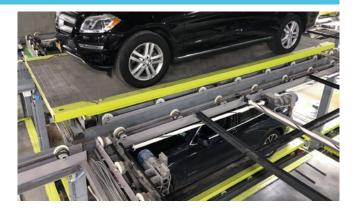

# **RESPACE<sup>®</sup> – Pallet-based technology**

- Creates maximum capacity in minimum space
- 60+% space saving compared to conventional parking
- Can charge electric vehicles up to 100% of spaces
- Highly flexible, can accommodate various layouts
- Average parking footprint of 12m<sup>2</sup> per car
- Scalable system (from 4 to more than 100 cars)
- Suitable for retrofitting